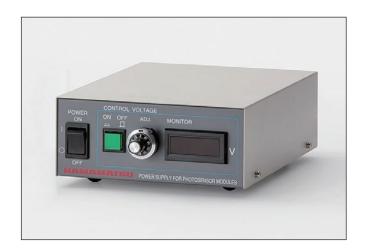

# POWER SUPPLIES FOR PHOTOMULTIPLIER TUBE MODULES C7169 SERIES/C10709 SERIES

The C7169 and C10709 are the power supplies which can be used for various photomultiplier tube (PMT) modules produced by Hamamatsu. These power supplies can provide both the driving voltage and the control voltage. Please refer to photomultiplier tube module catalog for compatible photomultiplier tube module products.

## **SPECIFICATIONS**

| Parameter                                  | C7169 series  |     | C10709 series |     | Unit |
|--------------------------------------------|---------------|-----|---------------|-----|------|
| Output voltage                             | +15           | -15 | +5            | -5  | V    |
| Max. output current                        | 0.3           | 0.2 | 2.0           | 0.2 | Α    |
| Max. Vref input (VREF)                     | +1.8          |     |               |     | V    |
| Vcont output (CONTROL) ①                   | +0.25 to +1.8 |     |               |     | V    |
| Terminal connection method                 | Binding post  |     |               |     | _    |
| AC input voltage ②                         | 100 to 240    |     |               |     | V    |
| AC input frequency                         | 50 / 60       |     |               |     | Hz   |
| Max. AC input current consumption          | 0.5           |     |               |     | Α    |
| Operating ambient temperature <sup>3</sup> | +5 to +50     |     |               |     | °C   |
| Operating ambient humidity <sup>3</sup>    | Below 80      |     |               |     | %RH  |
| Storage temperature <sup>③</sup>           | -20 to +50    |     |               |     | °C   |
| Storage humidity <sup>③</sup>              | Below 80      |     |               |     | %RH  |
| Weight                                     | Approx. 1.2   |     |               |     | kg   |