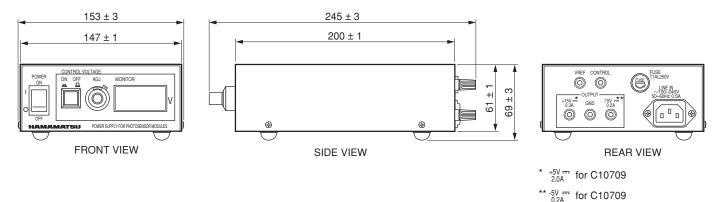

# **DIMENSIONAL OUTLINE (Unit: mm)**

**TERMINAL COLOR** 

Red :  $^*$   $^{+15V}_{0.3A}$  for C7169,  $^*$   $^{+5V}_{2.0A}$  for C10709

Green: \*\* -15V --- for C7169, \*\* -5V --- for C10709

Blue: VREF White: CONTROL