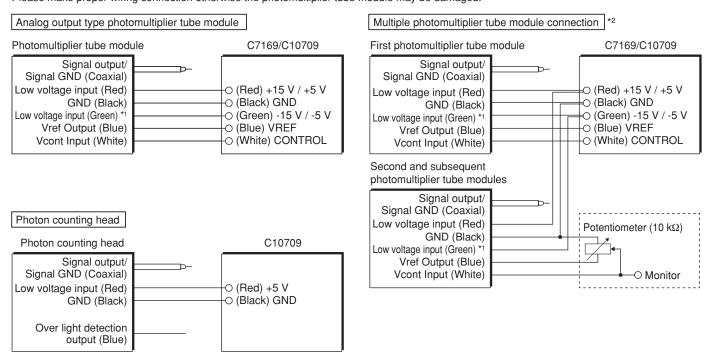

## CONNECTION DIAGRAMS

The connection of the C7169/C10709 and the photomultiplier tube module must be made while the C7169/C10709 power is "OFF". Please make proper wiring connection otherwise the photomultiplier tube module may be damaged.

- \*1 Amplifier built-in type only. For current output type, -15 V / -5 V (Green) is not connected.
- \*2 Vcont of first photomultiplier tube module is adjusted by C7169 / C10709. Vcont of second and subsequent photomultiplier tube module is adjusted by potentiometer.