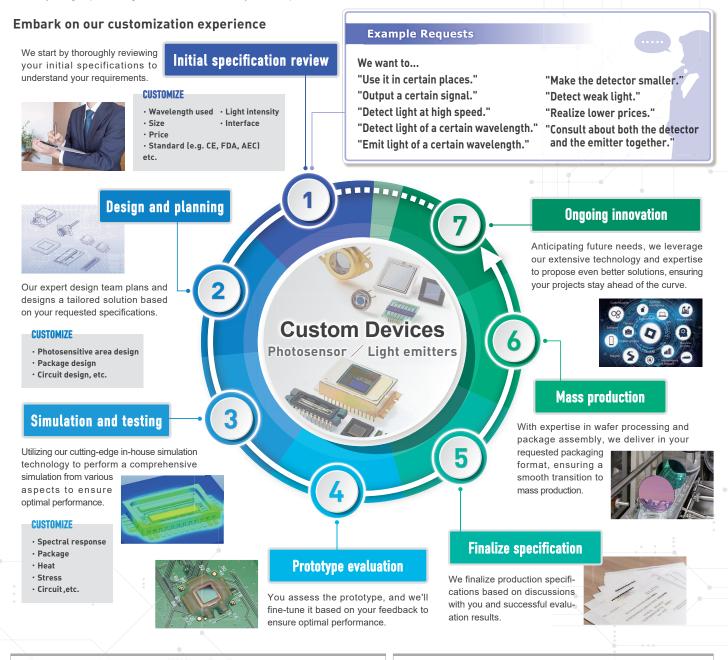

## Custom opto-semiconductor devices tailored to meet your needs

We recognize that standard solutions may not always align with your specific needs. That's why we provide custom opto-semiconductor devices tailored to your requirements. Whether you need custom photosensors or light emitters, we're committed to delivering the perfect solution for you. From the initial specification review to the final delivery, we ensure seamless communication and collaboration at every stage, providing the best devices for your unique needs.

## Our manufacturing technologies are the basis for customization

Our opto-semiconductor devices have been trusted across diverse industries, including scientific measurement, medical, automotive, industrial, and consumer products. With a rich product lineup supporting various wavelengths and integrated production capabilities, we cover everything from design and semiconductor processing to assembly and inspection.

## Custom modules also available

We can produce both individual devices and custom modules that incorporate them. At Hamamatsu, we integrate opto-semiconductor, optical, circuit, mounting, and software technologies to deliver easy-to-use module formats tailored to your needs that streamline your processes.